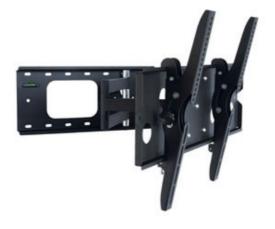

## WALL MOUNT BRACKET FOR MONITORS FROM 23 "TO 55"

- Wall mounting bracket for monitors from 23 "to 55"
- · Security screw to prevent movements on the monitor after installation
- Integrated horizontal level adjustment system
- The arms can reach an extension of up to 665 mm
- Load capacity of 45 kg
- $\cdot$  Vertical inclination of -15  $^{\circ}$  / + 15  $^{\circ}$
- $\cdot$  Horizontal inclination of -90  $^{\circ}$  / + 90  $^{\circ}$
- Extendable from 115 ~ 665 mm
- Supports up to VESA 400

## **KEY FEATURES**

- Wall mount bracket for monitors from 23 "to 55"
- Load capacity of 45 kg
- Vertical inclination of -15 ° / + 15 °
- $\cdot$  Horizontal inclination of -90  $^{\circ}$  / + 90  $^{\circ}$
- Extendable from 115 ~ 665 mm
- Support up to VESA 400