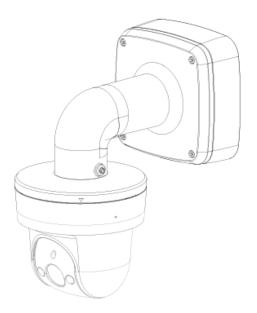

|
| Material              | Aluminum                                     |
| Dimension (W x H x D) | 134.0mmx133.5mmx187.5mm (5.28"x5.25."x7.38") |
| Pipe thread           | G3/4"                                        |
| Weight                | 0.7kg(1.54lb)                                |
| Load bearing          | 4.0kg(8.82lb)                                |
| Color                 | White                                        |
| Protection            | IP66                                         |
| Operating temperature | -40°C ~60°C(-40°F ~140°F)                    |
| Humidity              | 0~90% RH                                     |
|                       |                                              |

#### **Dimensions (mm/inch)**



# Application



### **Package Information**

- Wall mount bracket with IP66 junction box \*1
- ST4.2x25 screw \*4
- Plastic Anchor: 4
- S3.0 wrench \*1