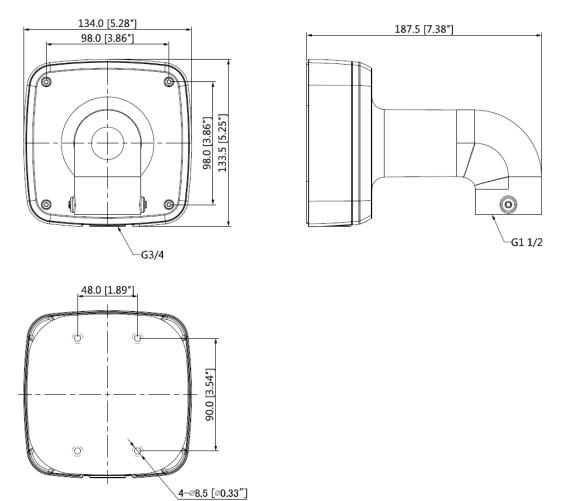

## **Technical Specifications**

| Model                 | CAM-231                                      |
|-----------------------|----------------------------------------------|
| General               |                                              |
| Material              | Aluminum                                     |
| Dimension (W x H x D) | 134.0mmx133.5mmx187.5mm (5.28"x5.25."x7.38") |
| Pipe thread           | G3/4"                                        |
| Weight                | 0.7kg(1.54lb)                                |
| Load bearing          | 4.0kg(8.82lb)                                |
| Color                 | White                                        |
| Protection            | IP66                                         |
| Operating temperature | -40°C ~60°C(-40°F ~140°F)                    |
| Humidity              | 0~90% RH                                     |
|                       |                                              |

#### **Dimensions (mm/inch)**