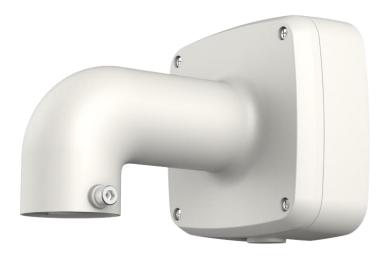

# CAM-231 Wall Mount Bracket with IP66 Junction Box

#### **Features**

- Neat & Integrated design
- Material: Aluminum
- Wall mount bracket with IP66 junction box