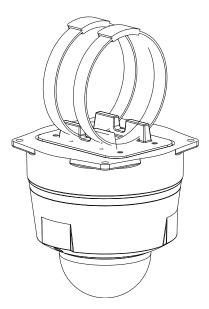

----------|
| General               |                                        |
| Material              | Aluminum & SUS304                      |
| Dimension(WxHxD)      | 125.6mmx114mmx20mm (4.94"x4.49"x0.79") |
| Mast Diameter         | φ80~150mm(φ3.15"~5.91")                |
| Pipe Thread           | N/A                                    |
| Operating Temperature | -40°C~+60°C (-40°F~+140°F)             |
| Humidity              | <90% RH                                |
| Load Bearing          | 3.0kg(6.61lb)                          |
| Weight                | 0.27kg(0.6lb)                          |
| Color                 | White                                  |
|                       |                                        |

### **Dimensions (mm/inch)**





## Application



# **Package Information**

- Pole mount bracket \*1
- M4 screw \*4
- M6 screw \*4
- Wrench \*1
- Metal hoop: 2