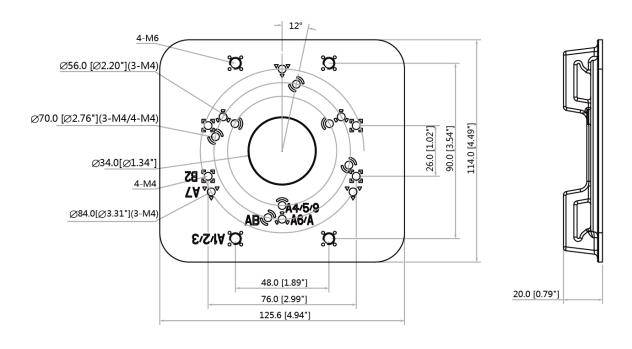

### **Technical Specifications**

| Model                 | CAM-215                                |
|-----------------------|----------------------------------------|
| General               |                                        |
| Material              | Aluminum & SUS304                      |
| Dimension(WxHxD)      | 125.6mmx114mmx20mm (4.94"x4.49"x0.79") |
| Mast Diameter         | φ80~150mm(φ3.15"~5.91")                |
| Pipe Thread           | N/A                                    |
| Operating Temperature | -40°C~+60°C (-40°F~+140°F)             |
| Humidity              | <90% RH                                |
| Load Bearing          | 3.0kg(6.61lb)                          |
| Weight                | 0.27kg(0.6lb)                          |
| Color                 | White                                  |
|                       |                                        |

### **Dimensions (mm/inch)**