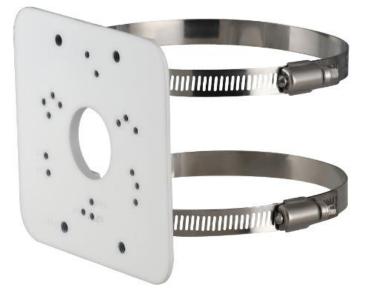

# CAM-215 Pole Mount Bracket

**alhua** 

#### **Features**

- Material: aluminum & SUS304
- Pole mount bracket
- Aesthetic design

# **Package Information**

- Pole mount bracket \*1
- M4 screw \*4
- M6 screw \*4
- Wrench \*1
- Metal hoop: 2