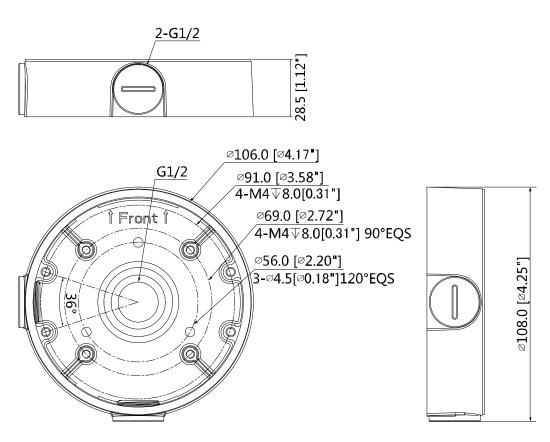

## **Dimensions (mm/inch)**

#### **Technical Specifications**

| Model                 | CAM-570                        |
|-----------------------|--------------------------------|
| General               |                                |
| Material              | Aluminum                       |
| Dimension             | Φ108.0mmx28.5mm (Φ4.25"x1.12") |
| Inch Thread           | M20(G1/2")                     |
| Load Bearing          | 1.0kg(2.2lb)                   |
| Weight                | 0.16kg(0.35lb)                 |
| Color                 | White                          |
| Operating Temperature | -40°C ~+60°C (-40°F ~+140°F)   |
| Humidity              | <90% RH                        |
|                       |                                |