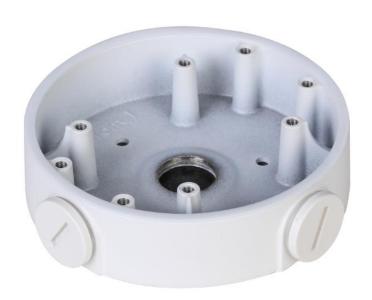

# CAM-570 Water-proof Junction Box

#### **Features**

- Aesthetic design
- Material: aluminum
- Water-proof junction box

#### **Technical Specifications**

| Model                 | CAM-570                        |
|-----------------------|--------------------------------|
| General               |                                |
| Material              | Aluminum                       |
| Dimension             | Φ108.0mmx28.5mm (Φ4.25"x1.12") |
| Inch Thread           | M20(G1/2")                     |
| Load Bearing          | 1.0kg(2.2lb)                   |
| Weight                | 0.16kg(0.35lb)                 |
| Color                 | White                          |
| Operating Temperature | -40°C ~+60°C (-40°F ~+140°F)   |
| Humidity              | <90% RH                        |
|                       |                                |