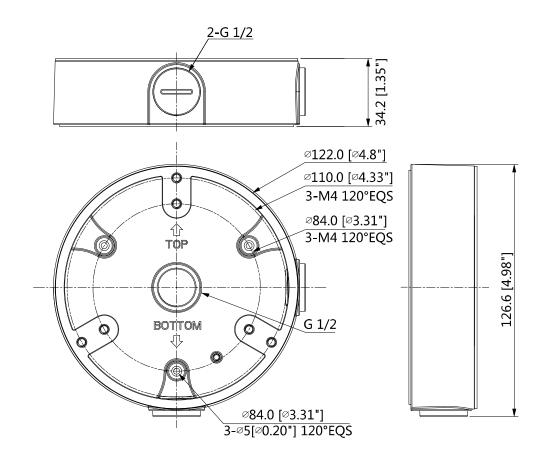

## **Technical Specifications**

| Model                 | CAM-561                        |
|-----------------------|--------------------------------|
| General               |                                |
| Material              | Aluminum                       |
| Dimension             | Φ122.0mmx34.2mm (Φ4.80″x1.35″) |
| Inch Thread           | M20(G1/2")                     |
| Load Bearing          | 1.0kg(2.2lb)                   |
| Weight                | 0.24kg(0.53lb)                 |
| Color                 | White                          |
| Operating Temperature | -40°C~+60°C(-40°F~+140°F)      |
| Humidity              | <90% RH                        |
|                       |                                |

# **Dimensions (mm/inch)**