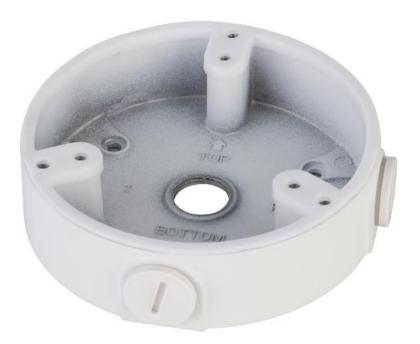

CAM-561 Water-proof Junction Box

#### **Features**

- Aesthetic design
- Material: aluminum
- Water-proof junction box