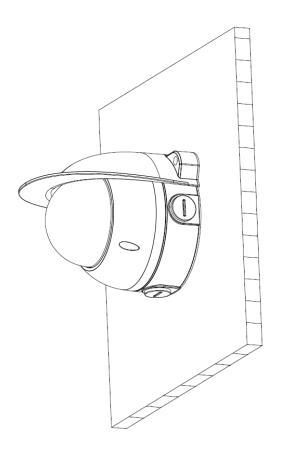

on box

## **Technical Specifications**

| Model                 | CAM-561                        |
|-----------------------|--------------------------------|
| General               |                                |
| Material              | Aluminum                       |
| Dimension             | Φ122.0mmx34.2mm (Φ4.80″x1.35″) |
| Inch Thread           | M20(G1/2")                     |
| Load Bearing          | 1.0kg(2.2lb)                   |
| Weight                | 0.24kg(0.53lb)                 |
| Color                 | White                          |
| Operating Temperature | -40°C~+60°C(-40°F~+140°F)      |
| Humidity              | <90% RH                        |
|                       |                                |

# **Dimensions (mm/inch)**



## **Application**



## **Package Information**

- Water-proof junction box \*1
- M4x12 screw \*3
- ST4x25 screw \*3
- Plastic anchor: 3
- Water joint \*1
- Wrench \*1