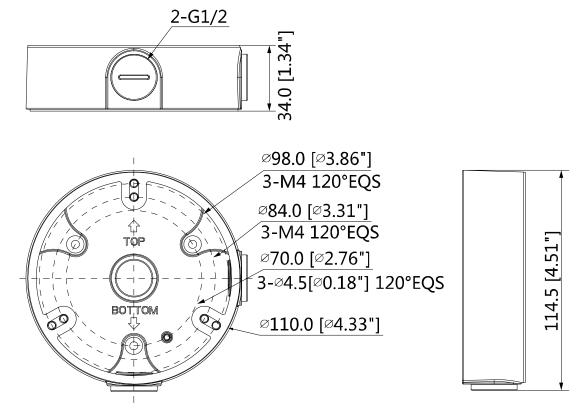

- Water-proof junction box

### **Technical Specifications**

| Model                 | CAM-560                        |
|-----------------------|--------------------------------|
| General               |                                |
| Material              | Aluminum                       |
| Dimension             | Ф110.0mmx34.0mm (Ф4.33"x1.34") |
| Inch Thread           | M20(G1/2")                     |
| Load Bearing          | 1.0kg(2.2lb)                   |
| Weight                | 0.19kg(0.42lb)                 |
| Color                 | White                          |
| Operating Temperature | -40°C~+60°C(-40°F~+140°F)      |
| Humidity              | 0~90% RH                       |
|                       |                                |

# **Dimensions (mm/inch)**



### **Application**



# **Package Information**

- Water-proof junction box \*1
- M4x10 screw \*3
- ST4x25 screw \*3
- Plastic anchor \*3
- Water joint \*1
- Wrench \*1