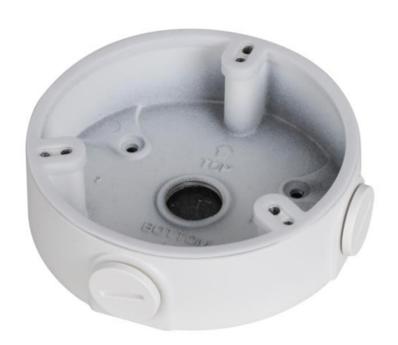

# CAM-560 Water-proof Junction Box

#### **Features**

- Aesthetic design
- Material: aluminum
- Water-proof junction box

### **Technical Specifications**

| Model                 | CAM-560                        |
|-----------------------|--------------------------------|
| General               |                                |
| Material              | Aluminum                       |
| Dimension             | Ф110.0mmx34.0mm (Ф4.33"x1.34") |
| Inch Thread           | M20(G1/2")                     |
| Load Bearing          | 1.0kg(2.2lb)                   |
| Weight                | 0.19kg(0.42lb)                 |
| Color                 | White                          |
| Operating Temperature | -40°C~+60°C(-40°F~+140°F)      |
| Humidity              | 0~90% RH                       |
|                       |                                |