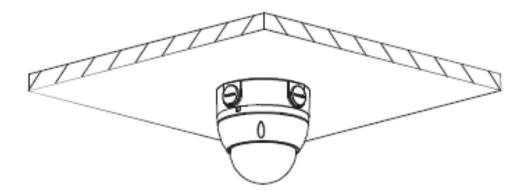

box

### **Technical Specifications**

| Model                 | CAM-560                        |
|-----------------------|--------------------------------|
| General               |                                |
| Material              | Aluminum                       |
| Dimension             | Ф110.0mmx34.0mm (Ф4.33"x1.34") |
| Inch Thread           | M20(G1/2")                     |
| Load Bearing          | 1.0kg(2.2lb)                   |
| Weight                | 0.19kg(0.42lb)                 |
| Color                 | White                          |
| Operating Temperature | -40°C~+60°C(-40°F~+140°F)      |
| Humidity              | 0~90% RH                       |
|                       |                                |

# **Dimensions (mm/inch)**



### **Application**



# **Package Information**

- Water-proof junction box \*1
- M4x10 screw \*3
- ST4x25 screw \*3
- Plastic anchor \*3
- Water joint \*1
- Wrench \*1