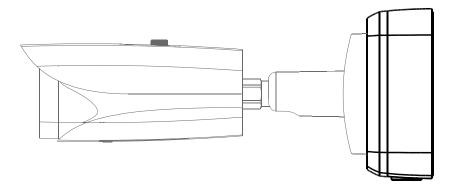

|
| Material              | Aluminum                                   |
| Dimension (WxHxD)     | 134.0mmx133.5mmx56.0mm (5.28"x5.25"x2.20") |
| Pipe Thread           | G3/4"                                      |
| Weight                | 0.54kg(1.19lb)                             |
| Load Bearing          | 3.0kg(6.61lb)                              |
| Color                 | White                                      |
| Protection            | IP66                                       |
| Operating Temperature | -40°C~+60°C(-40°F~+140°F)                  |
| Humidity              | 0~90% RH                                   |
| Applicable Model      | Please see "Accessory Selection"           |

### **Dimensions (mm/inch)**



## **Application**



## **Package Information**

- Water-proof junction box \*1
- M4x10 screw \*4
- ST6 screw \*4
- Plastic anchor \*4
- S3.0 wrench \*1