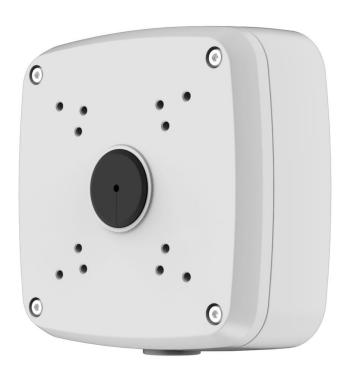

# CAM-230 Water-proof Junction Box

#### **Features**

- Aesthetic design
- Material: aluminum
- IP66 junction box

# **Technical Specifications**

| Model                 | CAM-230                                    |
|-----------------------|--------------------------------------------|
| General               |                                            |
| Material              | Aluminum                                   |
| Dimension (WxHxD)     | 134.0mmx133.5mmx56.0mm (5.28"x5.25"x2.20") |
| Pipe Thread           | G3/4"                                      |
| Weight                | 0.54kg(1.19lb)                             |
| Load Bearing          | 3.0kg(6.61lb)                              |
| Color                 | White                                      |
| Protection            | IP66                                       |
| Operating Temperature | -40°C~+60°C(-40°F~+140°F)                  |
| Humidity              | 0~90% RH                                   |
| Applicable Model      | Please see "Accessory Selection"           |