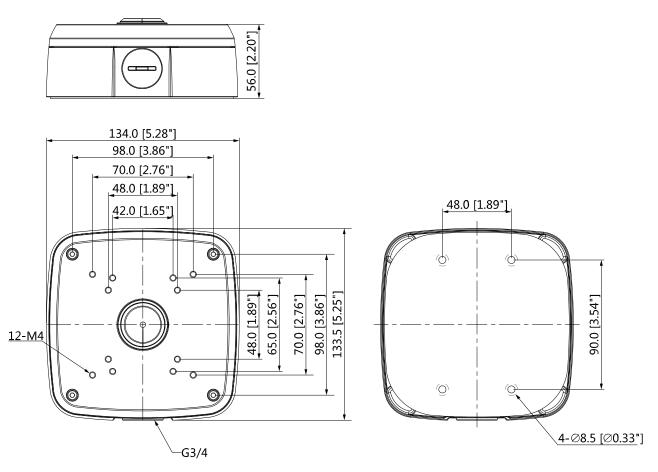

### **Dimensions (mm/inch)**

# **Technical Specifications**

| Model                 | CAM-230                                    |
|-----------------------|--------------------------------------------|
| General               |                                            |
| Material              | Aluminum                                   |
| Dimension (WxHxD)     | 134.0mmx133.5mmx56.0mm (5.28"x5.25"x2.20") |
| Pipe Thread           | G3/4"                                      |
| Weight                | 0.54kg(1.19lb)                             |
| Load Bearing          | 3.0kg(6.61lb)                              |
| Color                 | White                                      |
| Protection            | IP66                                       |
| Operating Temperature | -40°C~+60°C(-40°F~+140°F)                  |
| Humidity              | 0~90% RH                                   |
| Applicable Model      | Please see "Accessory Selection"           |