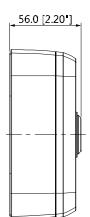

#### **Technical Specifications**

| Model                 | CAM-225                                    |
|-----------------------|--------------------------------------------|
| General               |                                            |
| Material              | Aluminum                                   |
| Dimension (WxHxD)     | 134.0mmx133.5mmx56.0mm (5.28"x5.25"x2.20") |
| Pipe Thread           | G3/4"                                      |
| Weight                | 0.54kg(1.19lb)                             |
| Load Bearing          | 3.0kg(6.61lb)                              |
| Color                 | White                                      |
| Protection            | IP66                                       |
| Operating Temperature | -40°C~+60°C(-40°F~+140°F)                  |
| Humidity              | 0~90% RH                                   |
|                       |                                            |

#### **Dimensions (mm/inch)**