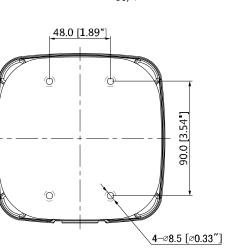

|                                            |
| Material              | Aluminum                                   |
| Dimension (WxHxD)     | 134.0mmx133.5mmx56.0mm (5.28"x5.25"x2.20") |
| Pipe Thread           | G3/4"                                      |
| Weight                | 0.54kg(1.19lb)                             |
| Load Bearing          | 3.0kg(6.61lb)                              |
| Color                 | White                                      |
| Protection            | IP66                                       |
| Operating Temperature | -40°C~+60°C(-40°F~+140°F)                  |
| Humidity              | 0~90% RH                                   |
|                       |                                            |

#### **Dimensions (mm/inch)**







### Application



### **Package Information**

- Water-proof junction box \*1
- M4x10 screw \*4
- ST6 screw \*4
- Plastic anchor \*4
- S3.0 wrench \*1