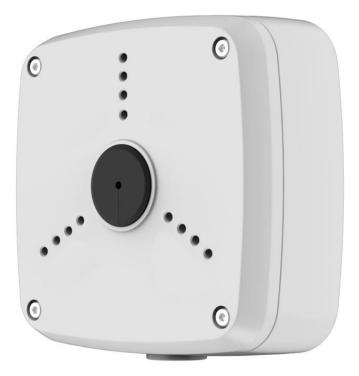

## CAM-225 Water-proof Junction Box

#### **Features**

- Aesthetic design
- Material: aluminum
- IP66 junction box