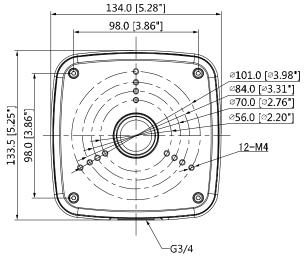

#### **Technical Specifications**

| Model                 | CAM-225                                    |
|-----------------------|--------------------------------------------|
| General               |                                            |
| Material              | Aluminum                                   |
| Dimension (WxHxD)     | 134.0mmx133.5mmx56.0mm (5.28"x5.25"x2.20") |
| Pipe Thread           | G3/4"                                      |
| Weight                | 0.54kg(1.19lb)                             |
| Load Bearing          | 3.0kg(6.61lb)                              |
| Color                 | White                                      |
| Protection            | IP66                                       |
| Operating Temperature | -40°C~+60°C(-40°F~+140°F)                  |
| Humidity              | 0~90% RH                                   |
|                       |                                            |

#### **Dimensions (mm/inch)**