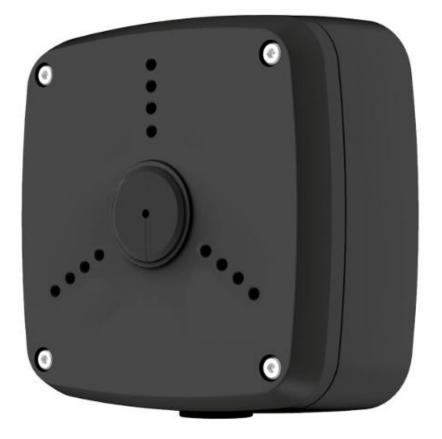

# CAM-1110 Water-proof Junction Box

#### **Features**

- Aesthetic design
- Material: aluminum
- IP66 junction box