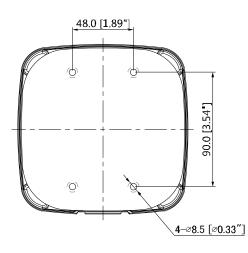

### **Dimensions (mm/inch)**

## **Technical Specifications**

| Model                 | CAM-1110                                   |
|-----------------------|--------------------------------------------|
| General               |                                            |
| Material              | Aluminum                                   |
| Dimension (WxHxD)     | 134.0mmx133.5mmx56.0mm (5.28"x5.25"x2.20") |
| Pipe Thread           | G3/4"                                      |
| Weight                | 0.54kg(1.19lb)                             |
| Load Bearing          | 3.0kg(6.61lb)                              |
| Color                 | DARK GREY                                  |
| Protection            | IP66                                       |
| Operating Temperature | -40°C~+60°C(-40°F~+140°F)                  |
| Humidity              | 0~90% RH                                   |
|                       |                                            |