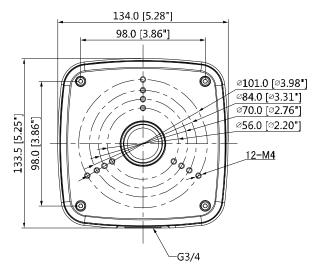

### **Dimensions (mm/inch)**

## **Technical Specifications**

| Model                 | CAM-1110                                   |
|-----------------------|--------------------------------------------|
| General               |                                            |
| Material              | Aluminum                                   |
| Dimension (WxHxD)     | 134.0mmx133.5mmx56.0mm (5.28"x5.25"x2.20") |
| Pipe Thread           | G3/4"                                      |
| Weight                | 0.54kg(1.19lb)                             |
| Load Bearing          | 3.0kg(6.61lb)                              |
| Color                 | DARK GREY                                  |
| Protection            | IP66                                       |
| Operating Temperature | -40°C~+60°C(-40°F~+140°F)                  |
| Humidity              | 0~90% RH                                   |
|                       |                                            |