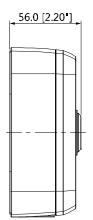

### **Dimensions (mm/inch)**

## **Technical Specifications**

| Model                 | CAM-1110                                   |
|-----------------------|--------------------------------------------|
| General               |                                            |
| Material              | Aluminum                                   |
| Dimension (WxHxD)     | 134.0mmx133.5mmx56.0mm (5.28"x5.25"x2.20") |
| Pipe Thread           | G3/4"                                      |
| Weight                | 0.54kg(1.19lb)                             |
| Load Bearing          | 3.0kg(6.61lb)                              |
| Color                 | DARK GREY                                  |
| Protection            | IP66                                       |
| Operating Temperature | -40°C~+60°C(-40°F~+140°F)                  |
| Humidity              | 0~90% RH                                   |
|                       |                                            |