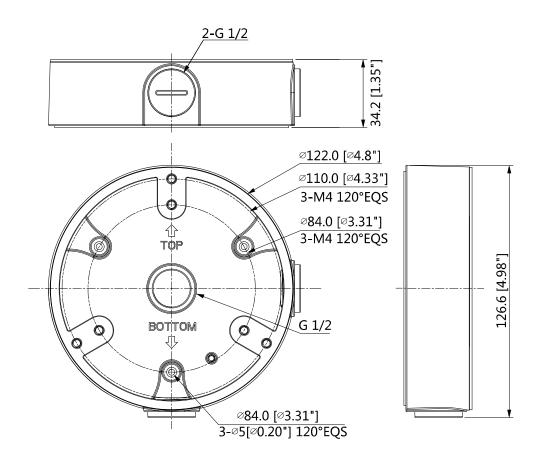

# **Technical Specifications**

| Model                 | CAM-1108                       |
|-----------------------|--------------------------------|
| General               |                                |
| Material              | Aluminum                       |
| Dimension             | Ф122.0mmx34.2mm (Ф4.80"x1.35") |
| Inch Thread           | M20(G1/2")                     |
| Load Bearing          | 1.0kg(2.2lb)                   |
| Weight                | 0.24kg(0.53lb)                 |
| Color                 | Dark grey                      |
| Operating Temperature | -40°C~+60°C(-40°F~+140°F)      |
| Humidity              | <90% RH                        |
|                       |                                |

# **Dimensions (mm/inch)**