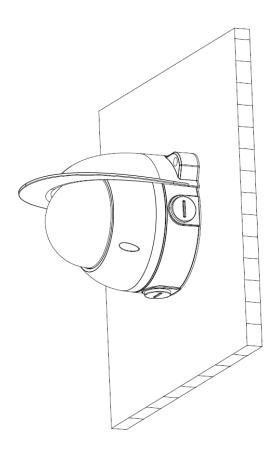

on box

# **Technical Specifications**

| Model                 | CAM-1108                       |
|-----------------------|--------------------------------|
| General               |                                |
| Material              | Aluminum                       |
| Dimension             | Ф122.0mmx34.2mm (Ф4.80"x1.35") |
| Inch Thread           | M20(G1/2")                     |
| Load Bearing          | 1.0kg(2.2lb)                   |
| Weight                | 0.24kg(0.53lb)                 |
| Color                 | Dark grey                      |
| Operating Temperature | -40°C~+60°C(-40°F~+140°F)      |
| Humidity              | <90% RH                        |
|                       |                                |

# **Dimensions (mm/inch)**



### **Application**



### **Package Information**

- Water-proof junction box \*1
- M4x12 screw \*3
- ST4x25 screw \*3
- Plastic anchor: 3
- Water joint \*1
- Wrench \*1