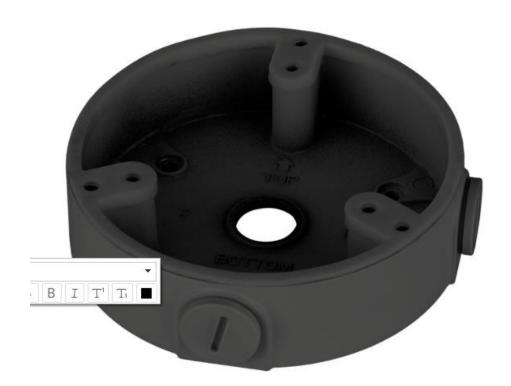

# CAM-1108 Water-proof Junction Box

#### **Features**

- Aesthetic design
- Material: aluminum
- Water-proof junction box

# **Technical Specifications**

| Model                 | CAM-1108                       |
|-----------------------|--------------------------------|
| General               |                                |
| Material              | Aluminum                       |
| Dimension             | Ф122.0mmx34.2mm (Ф4.80"x1.35") |
| Inch Thread           | M20(G1/2")                     |
| Load Bearing          | 1.0kg(2.2lb)                   |
| Weight                | 0.24kg(0.53lb)                 |
| Color                 | Dark grey                      |
| Operating Temperature | -40°C~+60°C(-40°F~+140°F)      |
| Humidity              | <90% RH                        |
|                       |                                |