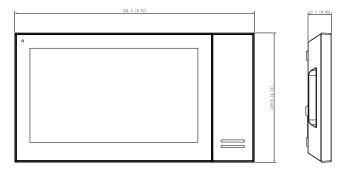

| Alarm Input           | 6 channel (switch quantity)                                                  |
|-----------------------|------------------------------------------------------------------------------|
| Alarm Output          | 1 channel                                                                    |
| Network               | 1 RJ-45                                                                      |
| SOS Alarm             | Support                                                                      |
| Casing                | PC+ABS                                                                       |
| Appearance Color      | Appearance Color                                                             |
| Power Supply          | Standard PoE<br>DC 12V 1A                                                    |
| Installation          | Wall mount                                                                   |
| Accessories           | Default bracket<br>Default alarm cable                                       |
| Dimensions            | 119.6 mm × 221.5 mm × 21.5 mm<br>(4.71" × 8.72" × 0.85")                     |
| Operating Temperature | -10°C to +55°C (+14°F to +131°F)                                             |
| Operating Humidity    | 10%RH-95%RH                                                                  |
| Power Consumption     | Standby≤4W, work≤6W                                                          |
| Gross Weight          | 0.35 Kg (0.77 lb)                                                            |
| Power supply mode     | PoE                                                                          |
| Storage               | Support Micro SD, maximum memory capacity 32 G, standard memory capacity 8 G |

## Dimensions (mm[inch])