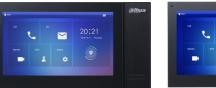

## IP 7" Monitor Digital VTH

- 7" TFT Capacitive touch screen, 1024 x 600
- IPC surveillance
- Alarm integration
- High performance & Cost-effective
- Embedded 8GB SD card
- Support standard PoE