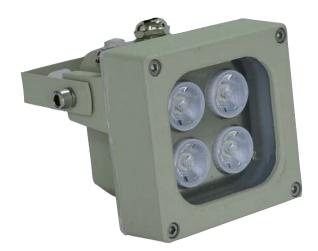

## CAM-2064 IR spotlight, 60 m range

## **Features**

Sturdy construction for outdoors

Patented hexagonal sensor spherical design with greater accuracy in ambient light responses and improved accuracy of automatic light control

The aluminum housing provides high thermal conductivity to improve the property of heat dispersion

Tempered glass panel

Wide circular edge of silica gel ensures excellent waterproof performance

Includes adjustable lira stand

2 year warranty

| REFERENCE           | SAM-2064                    |
|---------------------|-----------------------------|
|                     |                             |
| Range               | 60 meters                   |
| Aperture            | 90°                         |
| LEDs                | 4LEDs IR dot-matrix Epistar |
| Wavelenght          | 850nM                       |
| Power factor        | 0,9 ~ 0,98                  |
| Power supply        | 85V ~ 265V AC /24W          |
| Working temperature | -40°C ~ +55°C               |
| Installation        | Outdoor (IP66) / Indoor     |
| Dimensions/weight   | 84 x 84 x 80 mm / 0,45 kg   |