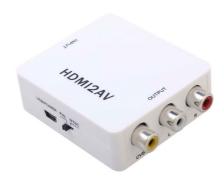

## **CAM-4515**

HDMI SIGNAL CONVERTER TO CVBS COMPOSED VIDEO SIGNAL (RCA) AND STEREO AUDIO SIGNAL (RCA L+R)

## **FEATURES**

- · HDMI converter to video composed and audio stereo
- 1 HDMI input
- 1 CVBS video composed output with RCA female connector (yellow)
- 1 audio stereo output RCA female connector (L and R, white and red)
- HDMI input resolutions: 1080P at 50/60Hz, 1080i at 50/60Hz, 720P at 50/60Hz,
  576P at 50Hz and 480P at 50Hz
- · Impedance output signal of 75 Ohms
- · MiniUSB ports for power
- · Maximum consumption of 750 mA
- Working temperature: 25°C ~ +75°C
- RH: 10% ~ 60%
- · MiniUSB cable for power included
- Dimensions: 55 (An) x 20 (Al) x 66 (L) mm